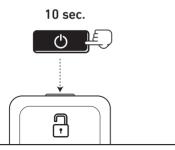

# IMPORTANT: BEFORE FIRST USE Get out of Demo Mode by pressing and holding on the top button for 10 seconds

- 1. Power Button 5. 3
  - 5. 360° Kickstand

2. Sun Dial

Solar Panel

3. Light Panel

7. Micro USB Charge In