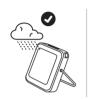

#### 4. Maintenance and Care

You can leave it out in the rain

You can leave it outside

DON'T submerge in water

PRO TIP: Prevent SunLight from turning on in your bag by placing kickstand over top power button