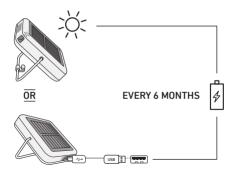

#### 3. Ways To Charge Your SunLight

SUN When using the solar panel, utilize the sundial in the top corner to align for maximium power

USB You can charge up via micro-USB if you're near a power source

### IMPORTANT:

Every 6 months charge for battery conditioning