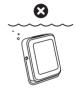

#### 4. Maintenance and Care

You can leave it out in the rain

You can leave it outside

DON'T submerge in water

PRO TIP: Prevent SunLight from turning on in your bag by placing kickstand over top power button