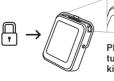

#### 4. Maintenance and Care

You can leave it out in the rain

You can leave it outside

DON'T submerge in water

PRO TIP: Prevent SunLight from turning on in your bag by placing kickstand over top power button