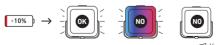

#### 2. Battery Life Feedback

When you turn SunLight OFF, it will flash RED, YELLOW, or GREEN to let you know approximately how full your battery is.

#### Low Power Mode

When your SunLight is only in white lantern and won't access RGB or dimming, it's got less than 10% battery left. Go charge!