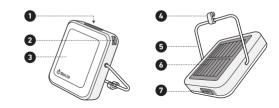

# IMPORTANT: BEFORE FIRST USE Get out of Demo Mode by pressing and holding on the top button for 10 seconds

- 1. Power Button 5. 3
  - 5. 360° Kickstand

2. Sun Dial

Solar Panel

3. Light Panel

7. Micro USB Charge In

4. Hanging Clip