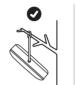

#### 4. Maintenance and Care

You can leave it out in the rain

You can leave it outside

DON'T submerge in water

PRO TIP: Prevent SunLight from turning on in your bag by placing kickstand over top power button