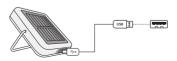

#### 3. Ways To Charge Your SunLight

SUN When using the solar panel, utilize the sundial in the top corner to align for maximium power

USB You can charge up via micro-USB if you're near a power source