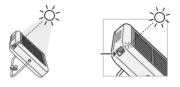

#### 3. Ways To Charge Your SunLight

SUN When using the solar panel, utilize the sundial in the top corner to align for maximium power

USB You can charge up via micro-USB if you're near a power source