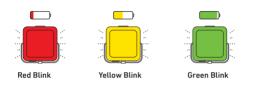

#### 2. Battery Life Feedback

When you turn SunLight OFF, it will flash RED, YELLOW, or GREEN to let you know approximately how full your battery is.